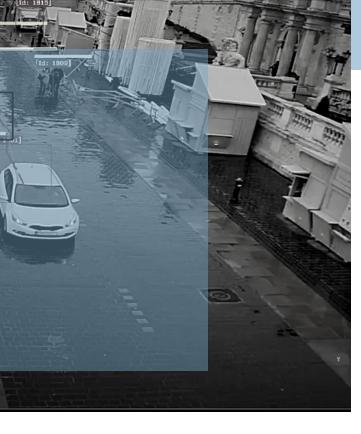

# SUSPICIOUS BEHAVIOR DETECTION

We can spot out people moving against the crowd, pedestrians moving in an irregular speed, or vehicles appearing repeatedly in a short time.